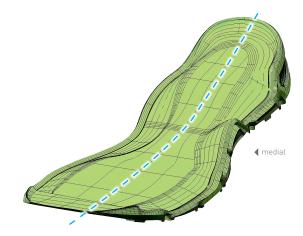

## Ride

he surface of the midsole is naturally smoothed from heel to toe, to provide the most optimized guidance ride.