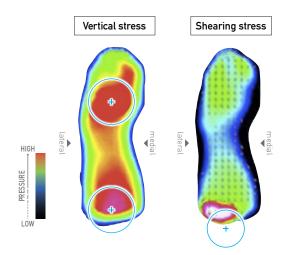

## Cushioning

The pressure from the ground is strong in the center of the foot. The back of the lateral side of heel also has the bigger shearing stress. U4icX is widely used in those areas where you need the most enhanced cushioning during your run.