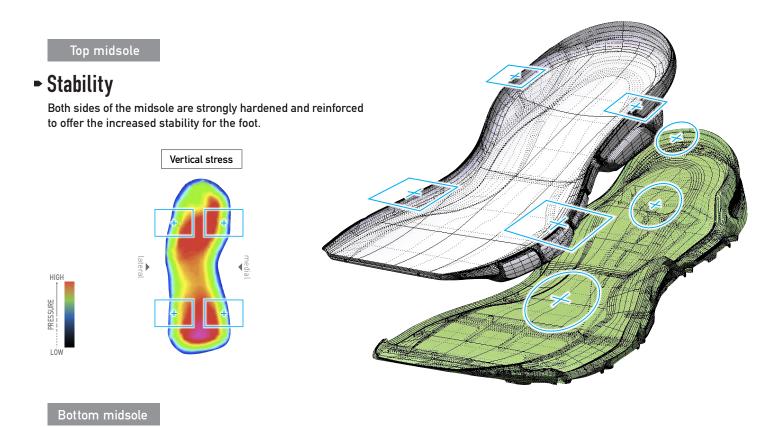

## **MIZUNO SYNCHRO SOLE CONCEPT**

It comsists of two-piece midsole whose top and bottom wedge midsoles use differently featured materials. The top midsole works as a stable platform to avoid the foot sink down too much. The bottom midsole provides ultra soft cushion, resilient response, smooth transition from heel to toe. Each midsole is shaped strategically in 3D construction and that provides the most optimized foot-stride.